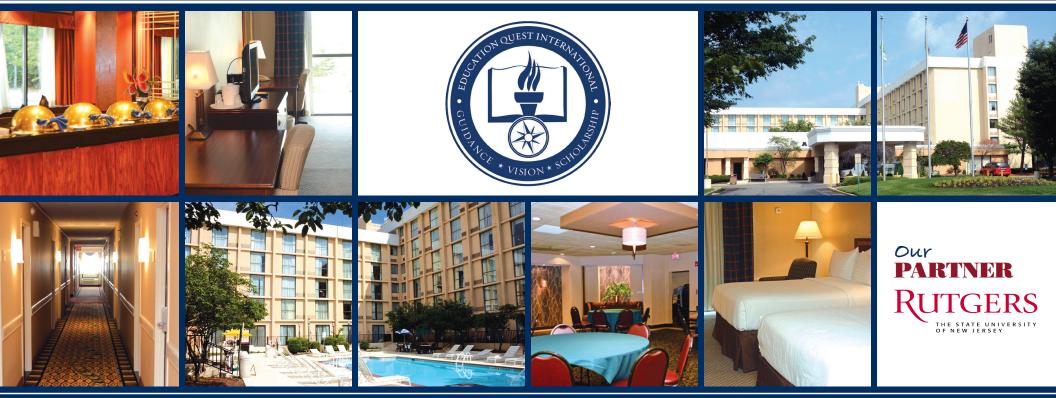

### what is EADERSHIP HALL?

Leadership Hall is a safe, secure, and well maintained off campus housing option for Rutgers University students. Leadership Hall offers multi year, one year and per semester leases for Rutgers University students. Please contact us via We Chat or email at info@teamegi.com for tours and information.

## Description OF SERVICES

- Double or single room
- Furnished with TV, Bed, Linens, Pillows, Desk, Chair, Dresser, and Towels
- Wireless Internet Access
- Transportation to Newark Liberty International Airport Only
- Transportation to shopping and designated areas of the Rutgers University campus
- Access to swimming pool
- Access to Laundry Machines
- Free Parking